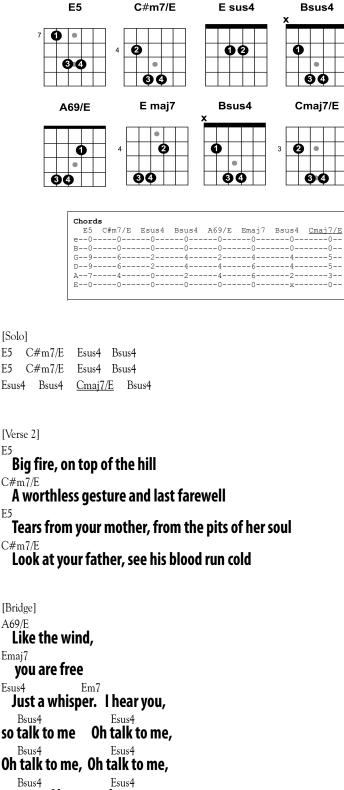

## I Believe – Robert Plant

Oh no, oh no

[Chorus] E5 I believe, C#m7/E ayy-do-ayy Esus4 Bsus4 Say brother sisters, see your brothers in the sky Em C#m7/E Neighbor, neighbor, don't be so cold Esus4 Bsus4 It's so much glory from the story untold Esus4 Bsus4 Cmaj7/E Bsus4 Ah-ooooh, oooooooh, mmm, yeah

[Chorus] E5 I believe, C#m7/E ayy-do-ayy Esus4 Bsus4 Say brother sisters, see your brothers in the sky Em Veighbor, neighbor, don't be so cold Bsus4 C#m7/E Bsus4 Esus4 There's so much glory from the story untold Bsus4 <u>Cmaj7/E</u> Bsus4 Esus4 Ahhhh-oooooh, oooooh, aaaa

[Outro] E5 I believe, I believe I believe